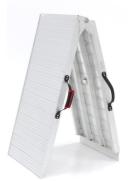

# Net weight:

16,5 Kg

Product Length folded:

114 cm

Product Length unfolded:

224 cm

Product width:

57 cm

- Superior Heavy-Duty allaluminum yet lightweight construction.
- Equipped with easy to use handle for easy handling and storage.
- Extra width contrustion for easy loading and unloading.
- Fully closed surface for extra grip and durability.
- Suitable for all motorbikes weighing up to 500 kg.
- Ramp safety straps included to prevent the Ramp from sliding.