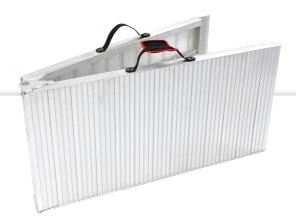

# Accessories:

Carry Handle/Security strap

- Superior Heavy-Duty allaluminum yet lightweight construction.
- Equipped with easy to use handle for easy handling and storage.
- Extra width contrustion for easy loading and unloading.
- Fully closed surface for extra grip and durability.
- Suitable for all motorbikes weighing up to 500 kg.
- Ramp safety straps included to prevent the Ramp from sliding.