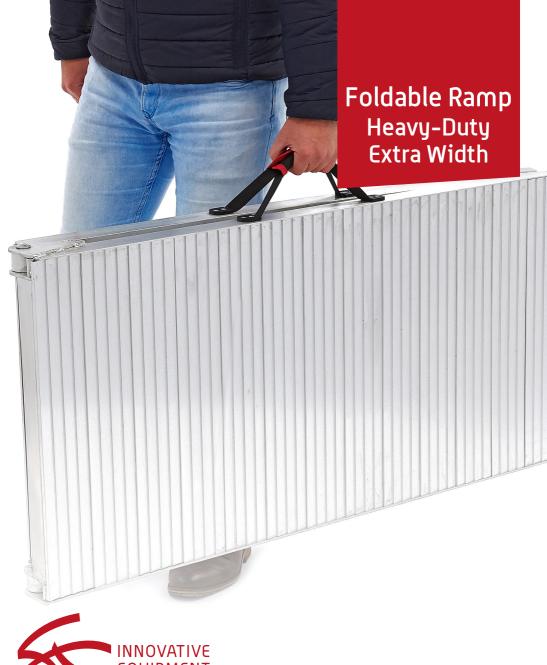

# Foldable Ramp Heavy-Duty Extra Width

# Model description:

Foldable Ramp Heavy-Duty Extra Width

Color:

Aluminium

# Accessories:

Carry Handle/Security strap

- Superior Heavy-Duty allaluminum yet lightweight construction.
- Equipped with easy to use handle for easy handling and storage.
- Extra width contrustion for easy loading and unloading.
- Fully closed surface for extra grip and durability.
- Suitable for all motorbikes weighing up to 500 kg.
- Ramp safety straps included to prevent the Ramp from sliding.