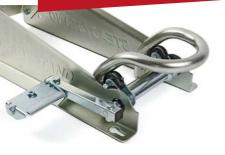

60x37x75 cm

- Durable galvanized materials
- Specially developed for dirtbikes
- The footpedal is provided with a special secure lock-system
- Mounting bracket of choice for small or large cross tires
- Keyholes in the sideframe for easy removal of the SteadyStand Cross
- Multiple installation of the foot pedal