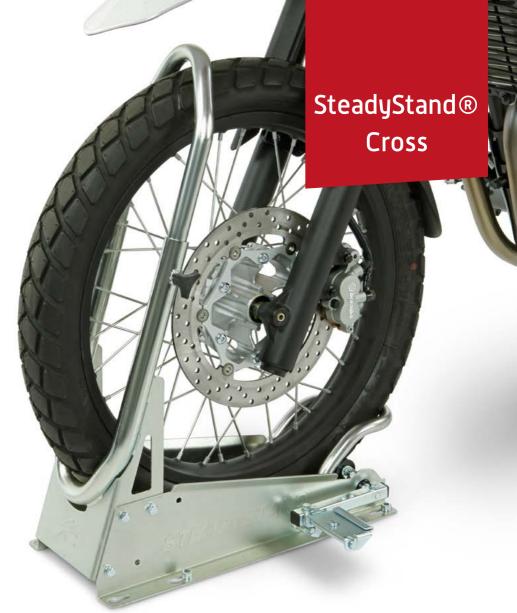

## SteadyStand® Cross

## Adjustability information

Tire inches:

18' t/m 21'

Tire width:

90 mm tot 120 mm

## Technical information

Material:

Steel

Material processing:

Galvanized

Net weight:

10 kg

Product size (LxWxH):

60x37x75 cm

- Durable galvanized materials
- Specially developed for dirtbikes
- The footpedal is provided with a special secure lock-system
- Mounting bracket of choice for small or large cross tires
- Keyholes in the sideframe for easy removal of the SteadyStand Cross
- Multiple installation of the foot pedal