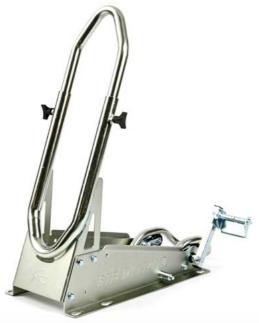

## SteadyStand® Cross

## Adjustability information

Tire inches:

18' t/m 21'

Tire width:

90 mm tot 120 mm

## Technical information

Material:

Steel

Material processing:

Galvanized

Net weight:

10 kg

Product size (LxWxH):

60x37x75 cm

- Durable galvanized materials
- Specially developed for dirtbikes
- The footpedal is provided with a special secure lock-system
- Mounting bracket of choice for small or large cross tires
- Keyholes in the sideframe for easy removal of the SteadyStand Cross
- Multiple installation of the foot pedal