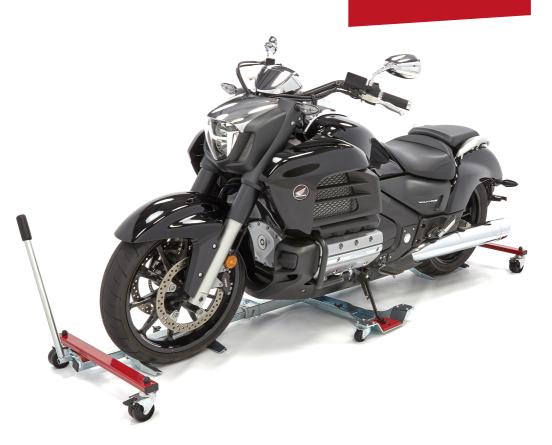

# U-Turn Motor Mover XL

## Max. payload:

450 kg

## Max. motorcycle length:

250 cm

## Max. motorcycle wheelbase:

125,5 to 180 cm