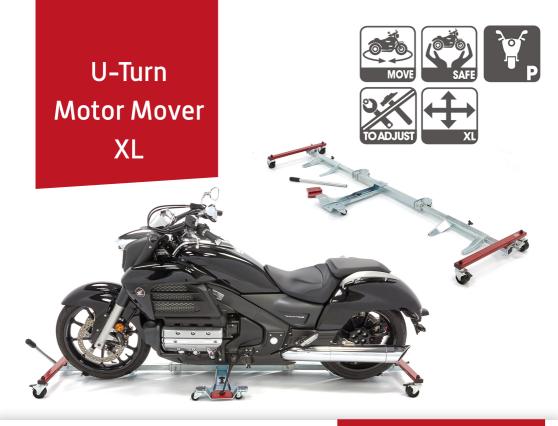

# U-Turn Motor Mover XL

## Max. payload:

450 kg

## Max. motorcycle length:

250 cm

## Max. motorcycle wheelbase:

125,5 to 180 cm