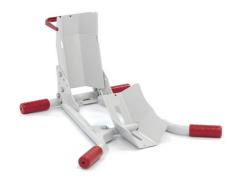

# SteadyStand® Scooter

# Model description:

SteadyStand® Scooter

#### Material:

Steel

# Material processing:

Powdercoated

## Net weight:

5 kg

# Product size (LxWxH):

49 x 47 x 29 cm

- Durable, high quality powder coated material
- Special rubber feet to prevent sliding
- Easy to move because of the convenient handle
- Specially designed and engineered for scooters
- The secure locking system on the front wheel provides maximum stability
- Adjustable for wheel sizes from 10 to 13 tyre inches and tyrewidth from 80 to 120 mm