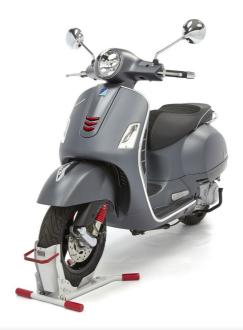

# SteadyStand® Scooter

# Model description:

SteadyStand® Scooter

# Adjustability information

## Ture inches:

10" to 13"

# Ture width:

80 mm to 120 mm