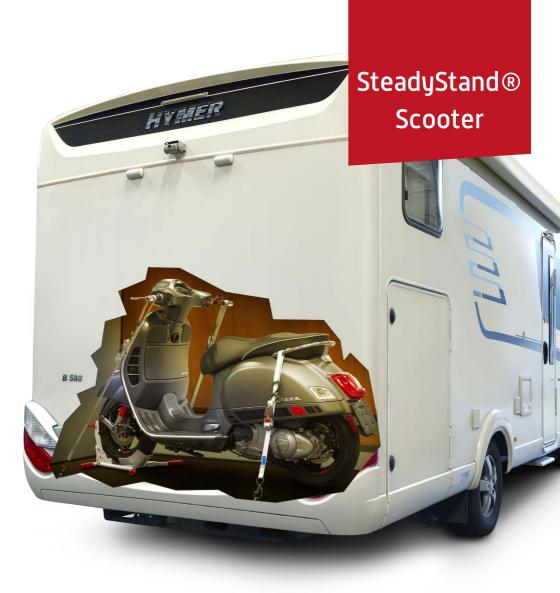

# SteadyStand® Scooter

# Model description:

SteadyStand® Scooter

#### Color:

Grey

#### Accessories:

Wheel strap